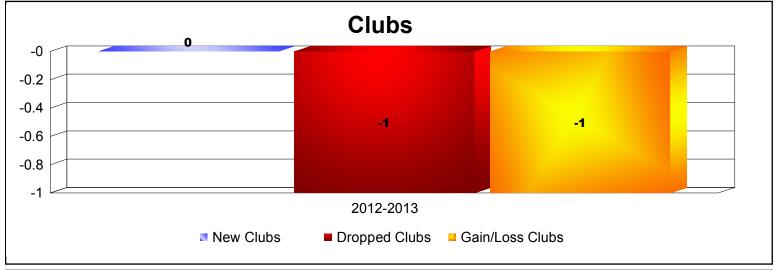

**Disbanded Districts**As of June 2013 Cumulative

| Year      | New<br>Clubs | Dropped<br>Clubs | Gain/<br>Loss<br>Clubs | New<br>Members | Charter<br>Members | Reinstate<br>Members | Transfer<br>Members | Total<br>Member<br>Added | Total<br>Members<br>Dropped | Gain/<br>Loss<br>Members |
|-----------|--------------|------------------|------------------------|----------------|--------------------|----------------------|---------------------|--------------------------|-----------------------------|--------------------------|
| 2012-2013 | 0            | -1               | -1                     | 0              | 0                  | 0                    | 0                   | 0                        | -8                          | -8                       |
| Average   | 0            | -1               | -1                     | 0              | 0                  | 0                    | 0                   | 0                        | -8                          | -8                       |