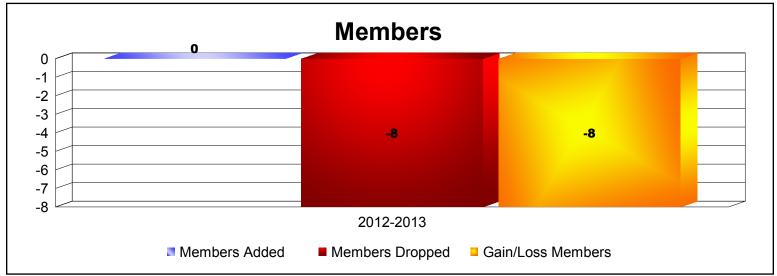

**Disbanded Districts**As of June 2013 Cumulative

| Year      | New<br>Clubs | Dropped<br>Clubs | Gain/<br>Loss<br>Clubs | New<br>Members | Charter<br>Members | Reinstate<br>Members | Transfer<br>Members | Total<br>Member<br>Added | Total<br>Members<br>Dropped | Gain/<br>Loss<br>Members |
|-----------|--------------|------------------|------------------------|----------------|--------------------|----------------------|---------------------|--------------------------|-----------------------------|--------------------------|
| 2012-2013 | 0            | -1               | -1                     | 0              | 0                  | 0                    | 0                   | 0                        | -8                          | -8                       |
| Average   | 0            | -1               | -1                     | 0              | 0                  | 0                    | 0                   | 0                        | -8                          | -8                       |